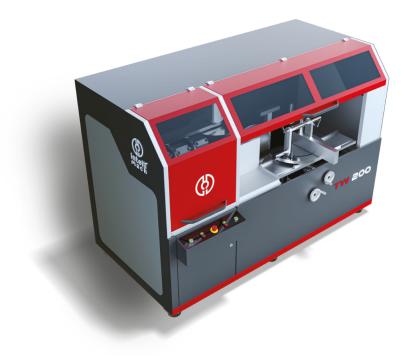

## TW 200

## Aluminium Facade Notching Machine

Intel Makina's TW 200 Saw Notching Machine is designed and constructed for variable notching possibilities on the sash, frame, mullion and transom profile combinations for curtain-walls, winter gardens, skylights, and special design processing with the special angles at the profile and surface. The workpiece remains fixed on the working table and only the hydro-pneumatic sawing unit having 2 saw blades slides on the linear guides automatically to perform the notching operation.