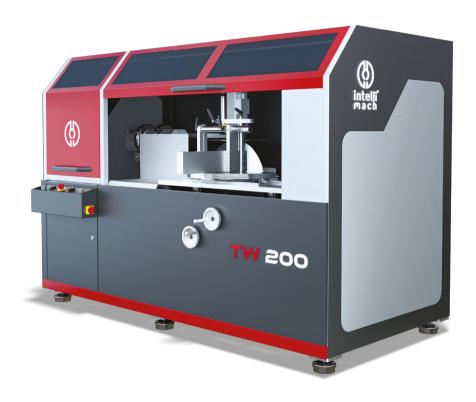

## TW 200

## Aluminium Facade Notching Machine

Intel Makina's TW 200 Saw Notching Machine is designed and constructed for variable notching possibilities on the sash, frame, mullion and transom profile combinations for curtain-walls, winter gardens, skylights, and special design processing with the special angles at the profile and surface. The workpiece remains fixed on the working table and only the hydro-pneumatic sawing unit having 2 saw blades slides on the linear guides automatically to perform the notching operation.