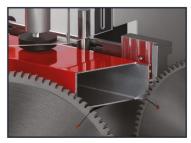

## Aluminium Facade Notching Machine

Intel Makina's TW 200 Saw Notching Machine is designed and constructed for variable notching possibilities on the sash, frame, mullion and transom profile combinations for curtain-walls, winter gardens, skylights, and special design processing with the special angles at the profile and surface. The workpiece remains fixed on the working table and only the hydro-pneumatic sawing unit having 2 saw blades slides on the linear guides automatically to perform the notching operation.

## **GENERAL FEATURES**

**1x saw unit lower** (vertical) with Ø 550 mm dia. and 1 x saw unit upper (horizontal) with Ø 500 mm dia.

**Semi-Automatic** sawing unit with adjustable feeding speed by hydro-check cylinder