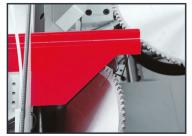

## Aluminium Facade Notching Machine

Intel Makina's TW 200 Saw Notching Machine is designed and constructed for variable notching possibilities on the sash, frame, mullion and transom profile combinations for curtain-walls, winter gardens, skylights, and special design processing with the special angles at the profile and surface. The workpiece remains fixed on the working table and only the hydro-pneumatic sawing unit having 2 saw blades slides on the linear guides automatically to perform the notching operation.

## **GENERAL FEATURES**

**1x saw unit lower** (vertical) with Ø 550 mm dia. and 1 x saw unit upper (horizontal) with Ø 500 mm dia.

**Semi-Automatic** sawing unit with adjustable feeding speed by hydro-check cylinder