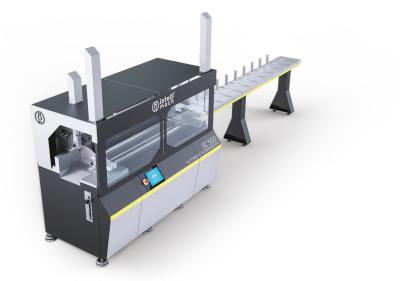

Automatic Sawing Machine With Drilling Unit

Intel Makina's two-head cutting machines are the only machines in this regard due to their durability and reliability features. It is ideal for cutting aluminum and Aluminium billets of different thicknesses and angles. These latest generation machines make a significant contribution to the production.

SC 500 D is designed for the strait cutting operations of the large size of profiles made of PVC and aluminium by means of Ø500 mm of saw blade at 90°. It is ideal for the serial and precise slicing and vertical drilling operations.

## **GENERAL FEATURES**

**Suitable for** high-volume slicing of aluminium profiles for window manufacturing and industrial applications

High precision servo/synchronous motors and internationally recognized components