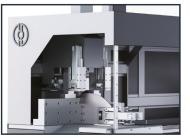

Minimum cutting length: 5 mm and unlimited for the maximum cutting length / max. clamping capacity: Height, H 5 mm – H 170 mm / Width W 5 mm – W 370 mm Servo controlled

**Drilling unit** is possible with SC 500 D model

Touch Screen

Drilling Unit

OPTIONAL ACCESSORIES

Spare saw blade with Ø 500 mm

VCE 1570 chip vacuum extractor

2.5 meter of outfeed conveyor

**Extending kit** for 5 meter of infeed roller conveyor

Screwing Unit SC 500 DS