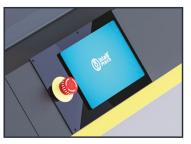

Pneumatically opening safety guard

7" LCD color touch screen!

**Remote connection** via internet and providing technical support!

**Feeding distance** per cycle (5 – 1000 mm). No limit for max. dimension

Touch Screen

Drilling Unit

OPTIONAL ACCESSORIES

Spare saw blade with Ø 500 mm

VCE 1570 chip vacuum extractor

2.5 meter of outfeed conveyor

**Extending kit** for 5 meter of infeed roller conveyor

Screwing Unit SC 500 DS