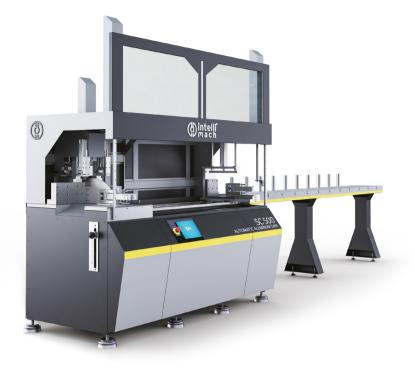

Automatic Sawing Machine With Drilling Unit

Intel Makina's two-head cutting machines are the only machines in this regard due to their durability and reliability features. It is ideal for cutting aluminum and Aluminium billets of different thicknesses and angles. These latest generation machines make a significant contribution to the production.

SC 500 D is designed for the strait cutting operations of the large size of profiles made of PVC and aluminium by means of Ø500 mm of saw blade at 90°. It is ideal for the serial and precise slicing and vertical drilling operations.