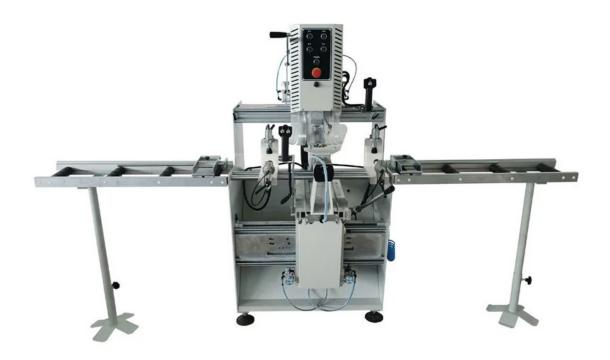

### Template Copy Router Machine

It is designed to operate quickly and precisely lock's holes on aluminum and PVC profiles, without releasing the workpiece in one cycle . It is also used for the drilling handles, hinges, espagnolette holes and opening water drain slot on PVC and aluminum profiles.

#### **General Features**

It has 1 vertical and 2 horizontal copy milling machine motor units (3 x 1.1 kW, 18,000RPM)

All 3 sides of the profile can be processed quickly and precisely without turning it.

It has 4 pneumatic clamps, 2 of them vertical and 2 of them horizontal

The horizontal and vertical template tracking pins are pneumatic and have 3 different diameters: Ø 5, Ø8 and Ø10

Vertical and horizontal templates including standard vertically and horizontally positioned features

Ergonomic arm design, high-sensitivity damping system for easy operations and gas shock absorbers.

Conveyor tray left and right It has a ruler on the left and right conveyor belt, and an anchoring system that can be configured manually