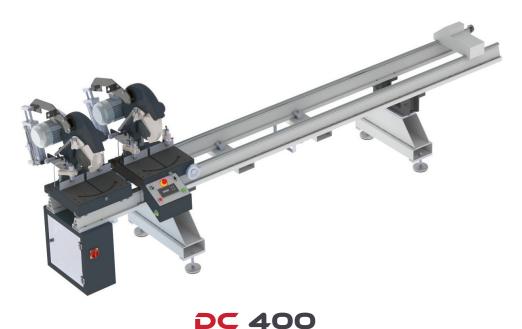

## **INTELLI**GENT MACHINES

\*Photos are for example purposes only

Manuel Double Head Saw 400 mm

DC400 Double Head Saw cuts 400 mm diameter aluminum profiles and the saw speed can be adjusted.

You can make precise cuts with Hydro-Pneumatic system.

The head part is moved by hand. The measurement is checked with the digital display on it and fixed pneumatically.

It has a precise digital measurement system. The heads, which can be angled up to 45° right and left, allow cutting of internal and external angles. All angles between 45°-135° can be adjusted manually. Profiles can be perfectly fixed at 45° and 90° main angles with vertical pneumatic clamps, and there are special fixing points for frequently used ±60°, ±67.5°, ±75° intermediate angles. Protective covers increase work safety.