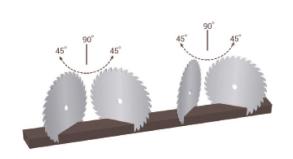

The head part is moved by hand. The measurement is checked with the digital display on it and fixed pneumatically.

It has a precise digital measurement system. The heads, which can be angled up to 45° right and left, allow cutting of internal and external angles. All angles between 45°-135° can be adjusted manually. Profiles can be perfectly fixed at 45° and 90° main angles with vertical pneumatic clamps, and there are special fixing points for frequently used ±60°, ±67.5°, ±75° intermediate angles. Protective covers increase work safety.