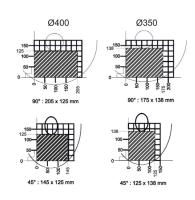

## **Technical Data**

| TECHNICAL<br>FEATURES |                         | D d                |                    |                               | BAR     | Air cons.     | WxLxH            | KG     |
|-----------------------|-------------------------|--------------------|--------------------|-------------------------------|---------|---------------|------------------|--------|
| DC 400                | 2.2 kW x 2<br>400V 50Hz | D=400mm<br>d=30 mm | 3000 D/min.<br>RPM | Lmin= 470 mm<br>Lmax= 3450 mm | 6-8 Bar | 46<br>Lt/min. | 75x410x170<br>cm | 410 kg |