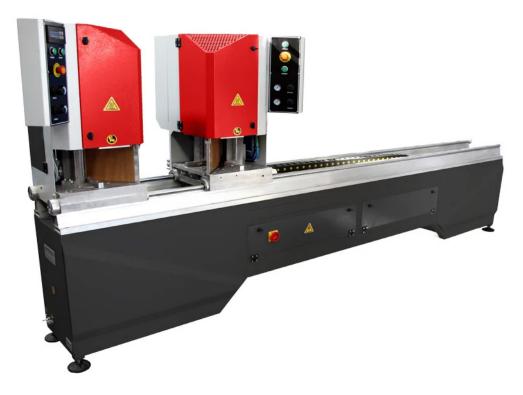

\*Photos are for example purposes only

Double Head Welding Machine

Thanks to the simplified machine management panel, all welding operations are performed automatically and save time.

Strongly welds two corners of PVC profiles with single operation. Fixed left head allows welding at variable angles between 60° - 180°. Moveable head is positioned manually and fixed by the pneumatic brakes. By switching on to the maintenance mode, it is easy and fast to clean heating plates. All operations are controlled by the digital touchscreen display. The special teflon system offers long lasting usage and easy change.

Manually movable right head welds 90°. Welds both colored and white profiles with 0,2 mm welding seam restriction. Long lasting heating plates distribute heat homogenously. Welding fixture changing system is practical. The profiles are clamped simultaneously by foot pedal switch.