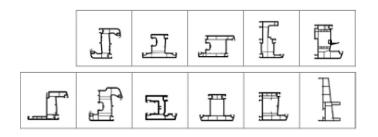

Cleans the welding burrs formed on the outer corners of welded profiles with 4 sets of different notching blades.

Ensures correct centering of frames with automatic centering system.

Vertical compression pistons fix the frames in the best way