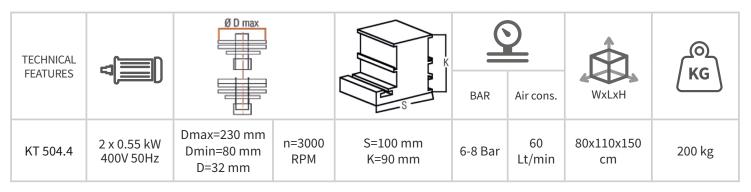

**KT 504-4** Automatic Corner Clening Machinery with Four Cutter Set \*Photos are for example purposes only

## INTELLIGENT MACHINES



KT 504-4

Automatic Corner Clening Machinery with Four Cutter Set

Cleans the welding burrs formed on the upper and lower surfaces of welded white and coated PVC profile frames with surface scraping blades

Cleans the welding burrs formed on the outer corners of welded profiles with 4 sets of different notching blades.

Ensures correct centering of frames with automatic centering system.

Vertical compression pistons fix the frames in the best way

Frame support stand is provided as standard



## **Technical Data**



## İNTEL MAKİNA A.Ş.

**ADRES:** Kayapa Sanayi Bölgesi 613. Sk. No:2/B Kayapa, Nilufer/BURSA/TÜRKİYE www.intelmakina.com