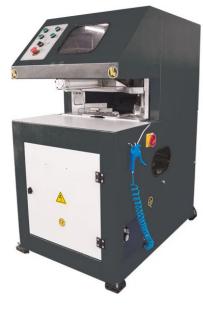

**KT 504-4** Automatic Corner Clening Machinery with Four Cutter Set \*Photos are for example purposes only

## INTELLIGENT MACHINES

KT 504-4

Automatic Corner Clening Machinery with Four Cutter Set

Cleans the welding burrs formed on the upper and lower surfaces of welded white and coated PVC profile frames with surface scraping blades

Cleans the welding burrs formed on the outer corners of welded profiles with 4 sets of different notching blades.

Ensures correct centering of frames with automatic centering system.

Vertical compression pistons fix the frames in the best way

Frame support stand is provided as standard