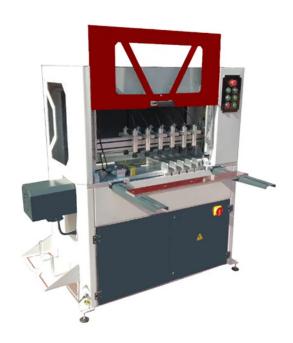

## MTP 120

Multiple End Milling Machine

End milling of the PVC and Aluminium transom profiles with high quality and precision

Easy speed adjustment for knifes

Easy stop point adjustment for end milling by rotary revolver system

Very high safety protect by upper side cover

Anti-Fracture protection on profile by speed adjustment during end milling process

Easy knife change system by plug&play knife changer

Machine adjust axis way according to profile count automatically

Onboard toolbox and safe box for spare knifes

High quality and precision on end milling process by double clamper on side clamp system

This system also ensure sliding of profiles and against to miter joint problems

Support arms provide up to 2,5 mt profiles for end milling

Machine can work between 1 to 6 profile counts

Press First starting at 2 bar then up to 6 Bar