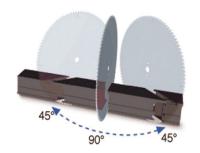

## **INTELLI**GENT MACHINES

**PC 400P** 

Miter Saw 400 mm

It is a cutting machine designed for straight and graduated cutting operations of PVC, aluminum and wooden profiles.

Location points at  $45^{\circ} - 30^{\circ} - 22.5^{\circ} - 15^{\circ}$ -  $0^{\circ}$  both left and right

Pivoting range from 45° left to 45° right infinitely adjustable

Aluminium construction of body and machine stand made of steel

Robust mechanical construction enables the ease of adjustment for the requested cutting angles