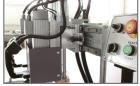

There are 4 pneumatic clamps, 2 vertical and 2 horizontal.

Horizontal and vertical ends are pneumatic and have 3 different diameters as Ø11, Ø16 and Ø18.

Quick and easy to use without the need for templates

Provides ease of use with its ergonomic handle design

There is a metering and holding system on the right and left sides.