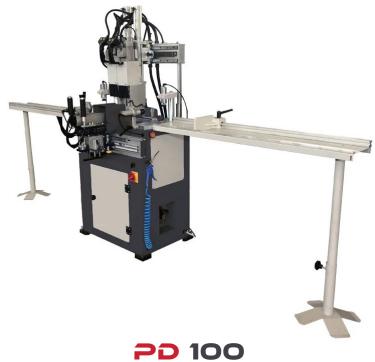

## INTELLIGENT MACHINES

Door Handle Processing Machine

It is designed to quickly open door handle holes on uPvc and Aluminium Profiles.

## **Technical Specifications**

1 pc. Vertical and 2 horizontal copy milling motors are available. (3 x 1.1 kW 18.000 rpm)

It can process 3 sides of the PVC profile quickly and precisely without turning it.

There are 4 pneumatic clamps, 2 vertical and 2 horizontal.

Horizontal and vertical ends are pneumatic and have 3 different diameters as Ø11, Ø16 and Ø18.

Quick and easy to use without the need for templates

## **Technical Data**

| TECHNICAL<br>FEATURES |                                      |           | $\bigcirc$ |               |                 | €<br>(MG) |
|-----------------------|--------------------------------------|-----------|------------|---------------|-----------------|-----------|
|                       |                                      | Ø         | BAR        | Air cons.     | WxLxH           |           |
| PD 100                | 2 kW x 1<br>1.1 kW x 2<br>220V 300Hz | 18000 RPM | 6-8 Bar    | 10<br>Lt/min. | 90x70x160<br>cm | 180 kg    |