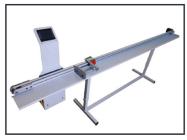

## VCM 400

uPVC V Type Single Head Cutting Machine

Intel Makina's Single Head V Type cutting machines are the only machines in this regard due to their durability and reliability features.

It is ideal for cutting PVC profiles of different thicknesses and angles.

## **CONTROL**

V cutting and length cutting up to (a) 65 mm width of PVC profiles.

2 pieces of vertical Ø260 saw located at 45° on machine.

**Double** support measurement system at both sides of the machine.

## **DESIGN**

Robust mechanical design allows you to process PVC profiles with maximum quality for many years, at high speed

V cutting and length cutting up to (a) 65 mm width of PVC profiles

2 pieces of vertical Ø260 saw located at 45° on machine

Practical and toolless cutting depth and length adjustment

There is a profile measuring unit and a right-left feed conveyor

Adjustable saws

Ergonomic Design

Welding Type V

Optional Digital Metrage

ADRES: Kayapa Sanayi Bölgesi 613. Sk. No:2/B Kayapa, Nilufer/BURSA/TÜRKİYE www.intelmakina.com