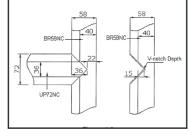

## **CONTROL**

V cutting and length cutting up to (a) 65 mm width of PVC profiles.

2 pieces of vertical Ø260 saw located at 45° on machine.

**Double** support measurement system at both sides of the machine.

## **DESIGN**

Robust mechanical design allows you to process PVC profiles with maximum quality for many years, at high speed

V cutting and length cutting up to (a) 65 mm width of PVC profiles

2 pieces of vertical Ø260 saw located at 45° on machine