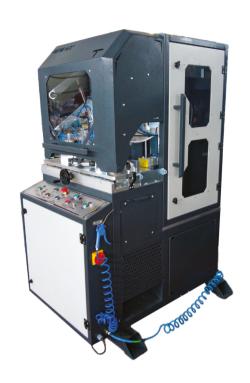

## VCM 400

uPVC V Type Single Head Cutting Machine

Intel Makina's Single Head V Type cutting machines are the only machines in this regard due to their durability and reliability features.

It is ideal for cutting PVC profiles of different thicknesses and angles.

These latest generation machines make a significant contribution to the production line phases thanks to their extremely clear and easy use in the cutting process.

| TECHNICAL DETAILS |                    |                    |              |
|-------------------|--------------------|--------------------|--------------|
| Motor Power       | 2 x 1.5 kW         | Power              | 3 kW         |
| Profile Width     | 65 mm              | Net Machine Weight | 600 kg       |
| Saw Diameter      | 2 x Ø 400          | Gross Weight       | 650 - 700 kg |
| Cycle             | 2 x 1500 cycle/min | Sound              | 96 db        |
| Cutting Angle     | 45°                | Length             | 4800 mm      |
| Pressure          | 6-8 6~8 bar        | Width              | 1100 mm      |
| Consumption       | 50 Lt/min          | Height             | 1865 mm      |
| Voltage           | 400 220/230/400 V  |                    |              |

## **CONTROL**

V cutting and length cutting up to (a) 65 mm width of PVC profiles.

2 pieces of vertical Ø260 saw located at 45° on machine.

**Double** support measurement system at both sides of the machine.

## **DESIGN**

Robust mechanical design allows you to process PVC profiles with maximum quality for many years, at high speed

V cutting and length cutting up to (a) 65 mm width of PVC profiles

2 pieces of vertical Ø260 saw located at 45° on machine