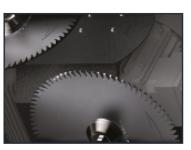

## **CONTROL**

V cutting and length cutting up to (a) 65 mm width of PVC profiles.

2 pieces of vertical Ø260 saw located at 45° on machine.

**Double** support measurement system at both sides of the machine.

## **DESIGN**

Robust mechanical design allows you to process PVC profiles with maximum quality for many years, at high speed

V cutting and length cutting up to (a) 65 mm width of PVC profiles

2 pieces of vertical Ø260 saw located at 45° on machine