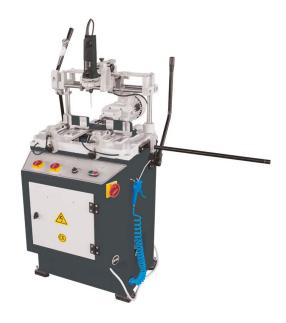

Copy Router Machine with the Triple Drill +

Water Drainages Eco

\*Photos are for example purposes only

5E 510

Copy Router Machine with the Triple Drill + Water Drainages Eco

It is used for the processing of slots for locks, drilling handles, hinges, espagnolette and barrel holes and opening water drain slot on PVC and aluminum profiles up to 3 mm of thickness.

## **Technical Specifications**

For opening holes of door handle and sash fastener channels

Three drills for drilling handle holes,

Designed in accordance with the CE.

For Drilling the water drain slots on the PVC profiles,

Operational safety.

The selection of motor is done by the selector switches.

Profile tightness operation controlled with hand command valve mounted on the body.

Available pneumatic tighten system.

The milling heads can freely be adjustable in angle, depth and height.

Opens water slots in two sides by a single button at once.

With adjustable foots of the machine easy to locate on the floor,

Operation time: 10 seconds

Machine for reduktor.