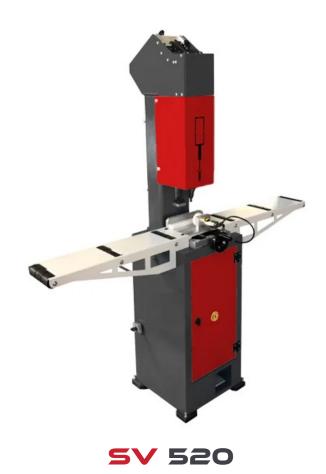

\*Photos are for example purposes only

Single Head Reinforcement Stell Screwdriver

Used for screwing of reinforcement steel on the PVC door and window profiles fast and precisely. The PVC profile with the reinforcement steel inserted is manually driven into the screwing unit table and the screwing process is started with the pedal. Profile forward movement is done manually until the screwing process is completed.

## **General Features**

Automatic screw-feeding unit

Foot pedal operation for screwing

Screwing force and point are adjustable for various kinds of profiles and their models

Long life use and easy and fast changing of bits

Automatic stop after finishing screwing

Safety key to prevent misuse

Special, adjustment key for the height of screw

Fixes the material firmly by automatic clamps to prevent movement during screwing

Adjustable resting distance for the supported type of profiles

Profile support arms on the left and right sides

Mechanical sensor on the head guarantees an optimum screwing process

Screw feed speed approx. 1.7 sec./pc.

Recommended reinforcement sheet thickness max. 2.5 mm