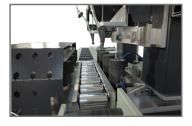

Profile support arms on the left and right sides

Mechanical sensor on the head guarantees an optimum screwing process

Screw feed speed approx. 1.7 sec./pc.

Recommended reinforcement sheet thickness max. 2.5 mm