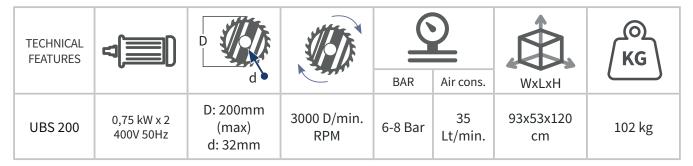

## INTELLIGENT MACHINES



UBS 200 uPvc Glazing Bead Saw

UBS200 is an automatically operating cutting machine designed for 45 ° cutting of PVC glazing bead profiles.

## **Technical Data**



## **General Features**

Adjustable saw blade feeding speed

Pneumatic saw feed by pushing button

Equipped with 2x pneumatic vertical clamps

Automatic return to start point of the process

Twin blade design

Ability to cut 8 different glazing bead profiles without a mould by using mechanical memory

Press First starting at 2 bar then up to 6 Bar

## **Standart Accesories**

2x Ø200 and 2x Ø103 mm saw

Air gun





ADRES: Kayapa Sanayi Bölgesi 613. Sk. No:2/B Kayapa, Nilufer/BURSA/TÜRKİYE www.intelmakina.com