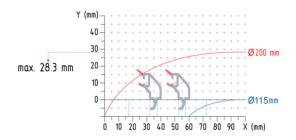

## **General Features**

Adjustable saw blade feeding speed

Pneumatic saw feed by pushing button

Equipped with 2x pneumatic vertical clamps

Automatic return to start point of the process

Twin blade design

Ability to cut 8 different glazing bead profiles without a mould by using mechanical memory