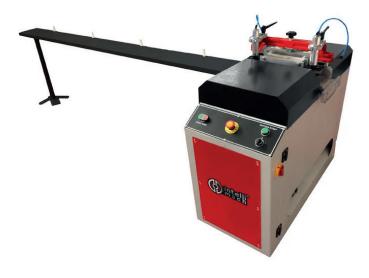

## INTELLIGENT MACHINES

UBS 200 uPvc Glazing Bead Saw

UBS200 is an automatically operating cutting machine designed for 45 ° cutting of PVC glazing bead profiles.