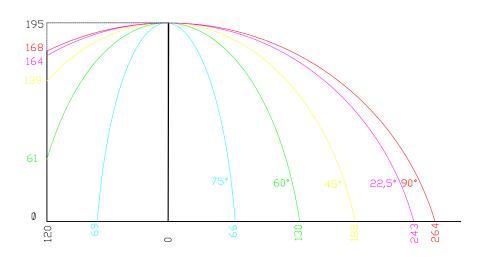

More powerful chip vacuum system with one manifold

Saw blade rising speed is hydro-pneumatically adjustable

Miter lock angles at 75°,60°,45°,30°,22.5°,15°,0° both left and right

Pivoting range from -75° left to +75° right infinitely adjustable