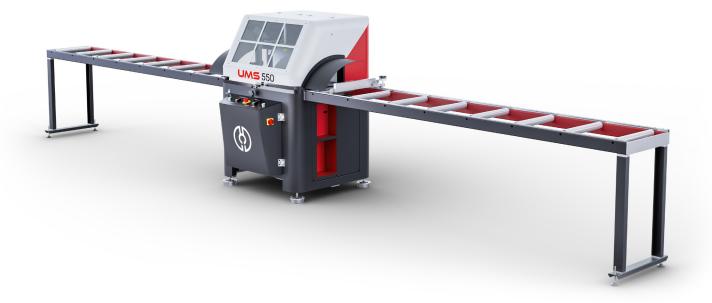

# INTELLIGENT MACHINES

UMS 550 is designed for straight or angled cutting operations of large-sized profiles made of PVC and aluminum materials, thanks to its Ø 550 mm saw blade.

## **Standart Accessories**

Equipped with saw blade Ø 550 mm and 4 kW motor

Spray saw blade lubrication system

Roller conveyor (3m)

2x vertical and 2 x horizontal clamps

Air gun