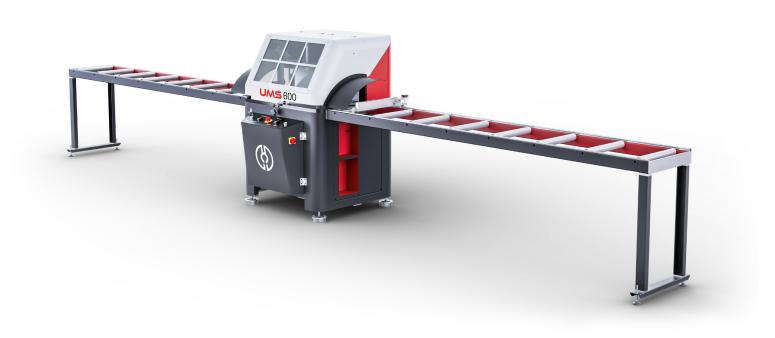

**INTELLI**GENT MACHINES

\*Photos are for example purposes only

UMS 600 is designed for straight or angled cutting operations of large-sized profiles made of PVC and aluminum materials, thanks to its  $\emptyset$  600 mm saw blade.

### **Technical Details**

| Cutting Motor   | 6 kW, 400 V 3ph, 5 Kw 50/60 Hz | Packing Size   | 172 x 165 x 205 cm  |
|-----------------|--------------------------------|----------------|---------------------|
| Saw Dimension   | Ø 600                          | Machine Size   | 1705 x 164 x 169 cm |
| Saw             | 3000 rpm                       | Machine Weight | 670 kg              |
| Air Pressure    | 6-8 Bar                        |                |                     |
| Air Consumption | 40 lt/min                      |                |                     |