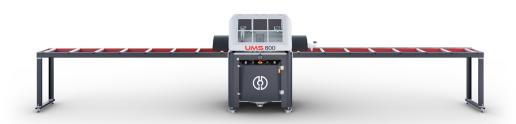

**INTELLI**GENT MACHINES

\*Photos are for example purposes only

UMS 600 is designed for straight or angled cutting operations of large-sized profiles made of PVC and aluminum materials, thanks to its  $\emptyset$  600 mm saw blade.

### **Technical Details**

| Cutting Motor   | 6 kW, 400 V 3ph, 5 Kw 50/60 Hz | Packing Size   | 172 x 165 x 205 cm  |
|-----------------|--------------------------------|----------------|---------------------|
| Saw Dimension   | Ø 600                          | Machine Size   | 1705 x 164 x 169 cm |
| Saw             | 3000 rpm                       | Machine Weight | 670 kg              |
| Air Pressure    | 6-8 Bar                        |                |                     |
| Air Consumption | 40 lt/min                      |                |                     |