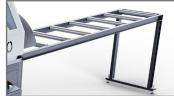

**INTELLI**GENT MACHINES

\*Photos are for example purposes only

UMS 600 is designed for straight or angled cutting operations of large-sized profiles made of PVC and aluminum materials, thanks to its  $\emptyset$  600 mm saw blade.

#### Standart Accessories

Equipped with saw blade  $\varnothing$  600 mm and 4 kW motor

Spray saw blade lubrication system

Roller conveyor (3m)

2x vertical and 2 x horizontal clamps

Air gun