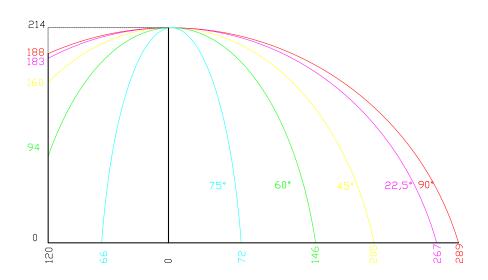

More powerful chip vacuum system with one manifold

Saw blade rising speed is hydro-pneumatically adjustable

Miter lock angles at 75°,60°,45°,30°,22.5°,15°,0° both left and right

Pivoting range from -75° left to +75° right infinitely adjustable