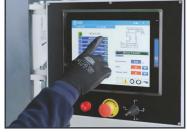

## **GENERAL FEATURES**

**High speed precision** control system with 2-axis servo motors.

**High performance** industrial PC with 15" touch screen, equipped with Windows XP embedded operating system.

Easy programming from DXF

**Ability to define** and recognize different profile heights.

**Surface cleaning** tool selection feature according to colored or white profiles.

Allow remote connection and control access via network connection.

Industrial PC based control panel unit

Easy file transfer with USB

Automatic Lubrication System

It has the ability to define and process files in dxf and dwg formats created in cad programs with windows-based PC operating system.