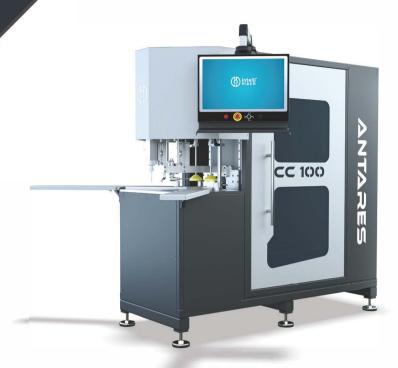

## NTARES

**CC100** 

CNC PVC Profile Corner Cleaning Machine

www.intelmakina.com

## **ANTARES CC100**

CNC PVC Profile Corner Cleaning Machine

Designed to clean the corners of PVC profiles from welding seals. Intel Makina's CNC PVC Profile Corner Cleaning Machine are the only machines in this regard due to their durability and reliability features. It is ideal for Corner Cleaning PVC profiles of different thicknesses. These latest generation machines make a significant contribution to the production line phases thanks to their extremely clear and easy use in the cleaning process. All Cleaning operations on PVC profiles are gathered in one machine controlled by a computer.