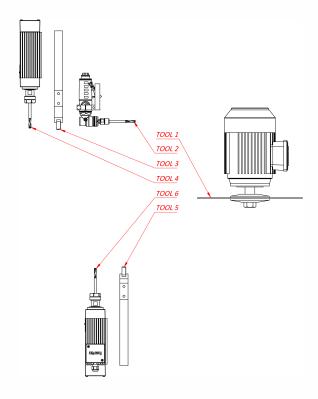

**Maximum** 180 mm. minimum 40 mm. profile processing range.

Ability to operate with 5 tools.